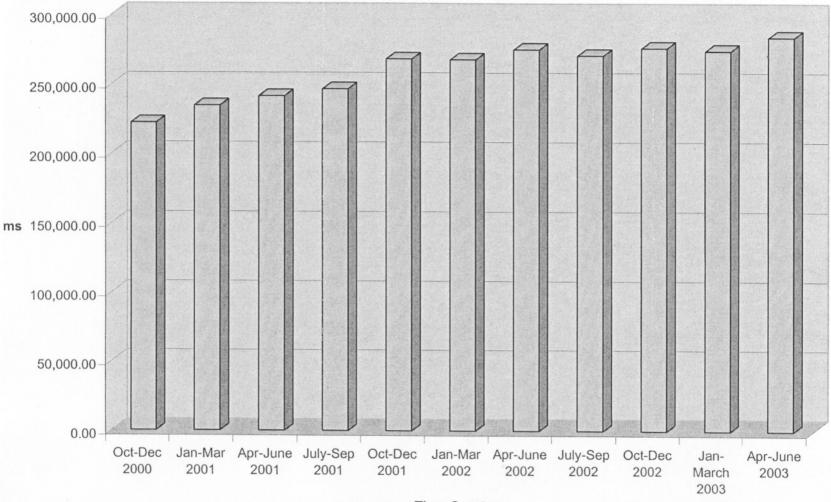

l Drive Rosehill Carlisle CA1 2SE

Tel: 01228 603500 Fax: 01228 603612

CG/VK/misc03/Mallinson prescribing of antidepressants Ref:

Mr John Mallinson Overview and Scrutiny Manager Member Support and Employee Services Carlisle City Council Civic Centre Carlisle CA3 8QG

Dear Mr Mallinson

## PRESCRIBING OF ANTIDEPRESSANTS

At the committee on 28<sup>th</sup> October 2003 I was asked for information on the prescribing of antidepressants. Please find the information attached. If you would like any further details please let me know.

Yours sincerely

Cetter G

Dr Catherine Gregson Director of Public Health

Mr M Graham Cc: Mrs L Angell Dr N Roberts



## Prescribing of antidepressants, Carlisle and District PCT

**Time Quarter** 

## Prescribing of antidepressants, Carlisle and District PCT



**Time Quarter**