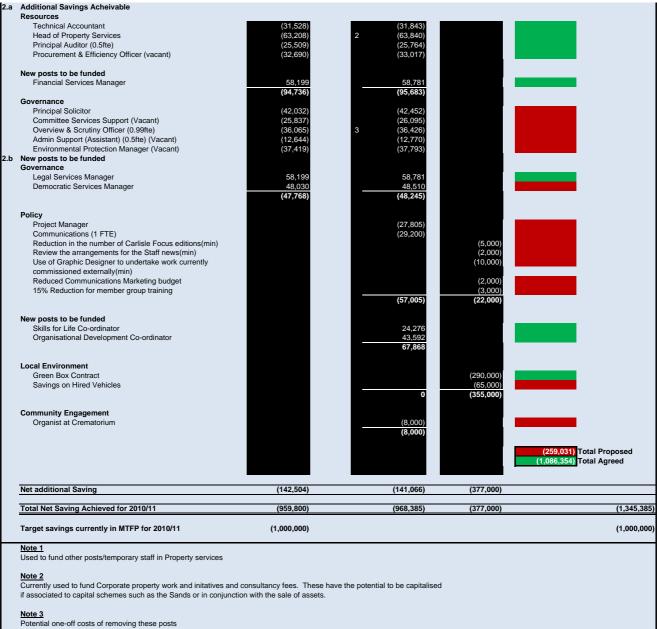

## **Background**

The Transformation Programme is required to deliver recurring revenue savings of approximately £3m over the three financial years 2010/11, 2011/12 and 2012/13. We are one year into the programme and the target is to have delivered £1m of the recurring savings by 1<sup>st</sup> April 2010. Approximately £1.35m of recurring revenue savings have been identified with £1.1m delivered. The target for 2010/11 has therefore been met.

The attached spreadsheet shows how these savings have been calculated. The savings are shown bracketed. For example the first section shows the savings made from the deletion of the management posts in the old structure, the section below shows the costs of the new management posts. Non-staffing savings are shown; of particular interest is the £290,000 saving made through procurement of a new contract for the green box recycling scheme.

The savings marked in red are proposed rather than delivered at this stage and total £259,031.

The total net position is recurring revenue savings of £1.345m of which £0.259m is proposed rather than delivered. Progress on the delivery of these savings will be reported to a future meeting of the panel. Assuming that the proposed savings go on to be delivered, they will of course make a substantial contribution to the 2011/12 target of a further £1m of savings.