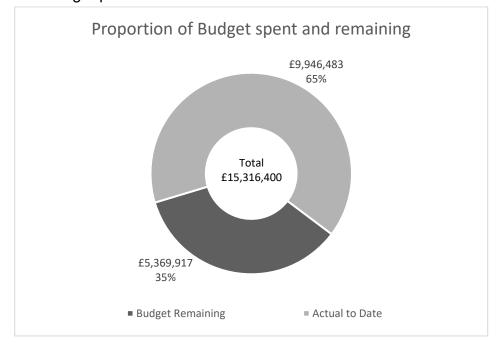

#### 2. 2019/20 REVENUE BUDGET MONITORING

2.1 The budget position of the Council as at December 2019 is as follows:

## 2.2 The summarised revenue budgetary position as at December 2019 is shown in the following table:

|    | Original          | Updated                                                                                                                                                                                                                                                         | Net Budget   | Net Spend                                                                                                                                                                                                                                                                                                                                                                                                                                                                                                                                                                                                                                                                                                                                                                                                                                                                                                                                                                                                                                                                                                                                                            |           |
|----|-------------------|-----------------------------------------------------------------------------------------------------------------------------------------------------------------------------------------------------------------------------------------------------------------|--------------|----------------------------------------------------------------------------------------------------------------------------------------------------------------------------------------------------------------------------------------------------------------------------------------------------------------------------------------------------------------------------------------------------------------------------------------------------------------------------------------------------------------------------------------------------------------------------------------------------------------------------------------------------------------------------------------------------------------------------------------------------------------------------------------------------------------------------------------------------------------------------------------------------------------------------------------------------------------------------------------------------------------------------------------------------------------------------------------------------------------------------------------------------------------------|-----------|
|    | Budget            | Budget                                                                                                                                                                                                                                                          | to Date      | to Date                                                                                                                                                                                                                                                                                                                                                                                                                                                                                                                                                                                                                                                                                                                                                                                                                                                                                                                                                                                                                                                                                                                                                              | Variance  |
|    | £                 | £                                                                                                                                                                                                                                                               | £            | £                                                                                                                                                                                                                                                                                                                                                                                                                                                                                                                                                                                                                                                                                                                                                                                                                                                                                                                                                                                                                                                                                                                                                                    | £         |
| В1 | 8 523 000         | 10 032 200                                                                                                                                                                                                                                                      | 7 613 370    | 7 901 492                                                                                                                                                                                                                                                                                                                                                                                                                                                                                                                                                                                                                                                                                                                                                                                                                                                                                                                                                                                                                                                                                                                                                            | 278,103   |
|    |                   |                                                                                                                                                                                                                                                                 |              |                                                                                                                                                                                                                                                                                                                                                                                                                                                                                                                                                                                                                                                                                                                                                                                                                                                                                                                                                                                                                                                                                                                                                                      |           |
|    |                   |                                                                                                                                                                                                                                                                 |              |                                                                                                                                                                                                                                                                                                                                                                                                                                                                                                                                                                                                                                                                                                                                                                                                                                                                                                                                                                                                                                                                                                                                                                      |           |
|    | ·                 |                                                                                                                                                                                                                                                                 |              |                                                                                                                                                                                                                                                                                                                                                                                                                                                                                                                                                                                                                                                                                                                                                                                                                                                                                                                                                                                                                                                                                                                                                                      |           |
|    |                   |                                                                                                                                                                                                                                                                 |              |                                                                                                                                                                                                                                                                                                                                                                                                                                                                                                                                                                                                                                                                                                                                                                                                                                                                                                                                                                                                                                                                                                                                                                      | , ,       |
|    | · ·               |                                                                                                                                                                                                                                                                 |              |                                                                                                                                                                                                                                                                                                                                                                                                                                                                                                                                                                                                                                                                                                                                                                                                                                                                                                                                                                                                                                                                                                                                                                      |           |
| B6 | (2,095,700)       | (513,000)                                                                                                                                                                                                                                                       | (1,918,970)  | (2,178,521)                                                                                                                                                                                                                                                                                                                                                                                                                                                                                                                                                                                                                                                                                                                                                                                                                                                                                                                                                                                                                                                                                                                                                          | (259,551) |
|    | 14,355,100        | 15,316,400                                                                                                                                                                                                                                                      | 9,875,133    | 9,946,483                                                                                                                                                                                                                                                                                                                                                                                                                                                                                                                                                                                                                                                                                                                                                                                                                                                                                                                                                                                                                                                                                                                                                            | 71,350    |
|    | (734,100)         | 0                                                                                                                                                                                                                                                               | 0            | 0                                                                                                                                                                                                                                                                                                                                                                                                                                                                                                                                                                                                                                                                                                                                                                                                                                                                                                                                                                                                                                                                                                                                                                    | 0         |
|    | , ,               |                                                                                                                                                                                                                                                                 |              |                                                                                                                                                                                                                                                                                                                                                                                                                                                                                                                                                                                                                                                                                                                                                                                                                                                                                                                                                                                                                                                                                                                                                                      |           |
|    | 13,621,000        | 15,316,400                                                                                                                                                                                                                                                      | 9,875,133    | 9,946,483                                                                                                                                                                                                                                                                                                                                                                                                                                                                                                                                                                                                                                                                                                                                                                                                                                                                                                                                                                                                                                                                                                                                                            | 71,350    |
|    | 637,600           | 637,600                                                                                                                                                                                                                                                         | 637,600      | 637,394                                                                                                                                                                                                                                                                                                                                                                                                                                                                                                                                                                                                                                                                                                                                                                                                                                                                                                                                                                                                                                                                                                                                                              | (206)     |
|    | 14 258 600        | 15 954 000                                                                                                                                                                                                                                                      | 10 512 733   | 10 592 977                                                                                                                                                                                                                                                                                                                                                                                                                                                                                                                                                                                                                                                                                                                                                                                                                                                                                                                                                                                                                                                                                                                                                           | 71,144    |
|    | 14,238,000        | 15,954,000                                                                                                                                                                                                                                                      | 10,512,733   | 10,363,677                                                                                                                                                                                                                                                                                                                                                                                                                                                                                                                                                                                                                                                                                                                                                                                                                                                                                                                                                                                                                                                                                                                                                           | 71,144    |
|    |                   |                                                                                                                                                                                                                                                                 |              |                                                                                                                                                                                                                                                                                                                                                                                                                                                                                                                                                                                                                                                                                                                                                                                                                                                                                                                                                                                                                                                                                                                                                                      |           |
|    | (152,100)         | (152,100)                                                                                                                                                                                                                                                       |              |                                                                                                                                                                                                                                                                                                                                                                                                                                                                                                                                                                                                                                                                                                                                                                                                                                                                                                                                                                                                                                                                                                                                                                      |           |
|    | (200,000)         | (200,000)                                                                                                                                                                                                                                                       |              |                                                                                                                                                                                                                                                                                                                                                                                                                                                                                                                                                                                                                                                                                                                                                                                                                                                                                                                                                                                                                                                                                                                                                                      |           |
|    | , ,               | ` '                                                                                                                                                                                                                                                             |              |                                                                                                                                                                                                                                                                                                                                                                                                                                                                                                                                                                                                                                                                                                                                                                                                                                                                                                                                                                                                                                                                                                                                                                      |           |
|    | , ,               |                                                                                                                                                                                                                                                                 |              |                                                                                                                                                                                                                                                                                                                                                                                                                                                                                                                                                                                                                                                                                                                                                                                                                                                                                                                                                                                                                                                                                                                                                                      |           |
|    | `                 |                                                                                                                                                                                                                                                                 |              |                                                                                                                                                                                                                                                                                                                                                                                                                                                                                                                                                                                                                                                                                                                                                                                                                                                                                                                                                                                                                                                                                                                                                                      |           |
|    | -                 | , ,                                                                                                                                                                                                                                                             |              |                                                                                                                                                                                                                                                                                                                                                                                                                                                                                                                                                                                                                                                                                                                                                                                                                                                                                                                                                                                                                                                                                                                                                                      |           |
|    | -                 |                                                                                                                                                                                                                                                                 |              |                                                                                                                                                                                                                                                                                                                                                                                                                                                                                                                                                                                                                                                                                                                                                                                                                                                                                                                                                                                                                                                                                                                                                                      |           |
|    | · _               |                                                                                                                                                                                                                                                                 |              |                                                                                                                                                                                                                                                                                                                                                                                                                                                                                                                                                                                                                                                                                                                                                                                                                                                                                                                                                                                                                                                                                                                                                                      |           |
|    | ŭ                 | ` '                                                                                                                                                                                                                                                             |              |                                                                                                                                                                                                                                                                                                                                                                                                                                                                                                                                                                                                                                                                                                                                                                                                                                                                                                                                                                                                                                                                                                                                                                      |           |
|    | `                 | ` '                                                                                                                                                                                                                                                             |              |                                                                                                                                                                                                                                                                                                                                                                                                                                                                                                                                                                                                                                                                                                                                                                                                                                                                                                                                                                                                                                                                                                                                                                      |           |
|    |                   |                                                                                                                                                                                                                                                                 |              |                                                                                                                                                                                                                                                                                                                                                                                                                                                                                                                                                                                                                                                                                                                                                                                                                                                                                                                                                                                                                                                                                                                                                                      |           |
|    | _                 | ` '                                                                                                                                                                                                                                                             |              |                                                                                                                                                                                                                                                                                                                                                                                                                                                                                                                                                                                                                                                                                                                                                                                                                                                                                                                                                                                                                                                                                                                                                                      |           |
|    | 0                 | (30,900)                                                                                                                                                                                                                                                        |              |                                                                                                                                                                                                                                                                                                                                                                                                                                                                                                                                                                                                                                                                                                                                                                                                                                                                                                                                                                                                                                                                                                                                                                      |           |
|    | (1,249,100)       | (2,210,400)                                                                                                                                                                                                                                                     | (205,033)    | 22,193                                                                                                                                                                                                                                                                                                                                                                                                                                                                                                                                                                                                                                                                                                                                                                                                                                                                                                                                                                                                                                                                                                                                                               | 227,226   |
|    |                   | _                                                                                                                                                                                                                                                               |              | _                                                                                                                                                                                                                                                                                                                                                                                                                                                                                                                                                                                                                                                                                                                                                                                                                                                                                                                                                                                                                                                                                                                                                                    |           |
|    | (7,870,700)       | (7,870,700)                                                                                                                                                                                                                                                     | (5,903,025)  | (5,903,043)                                                                                                                                                                                                                                                                                                                                                                                                                                                                                                                                                                                                                                                                                                                                                                                                                                                                                                                                                                                                                                                                                                                                                          | (18)      |
|    | (5,138,800)       | (5,872,900)                                                                                                                                                                                                                                                     | (4,404,675)  |                                                                                                                                                                                                                                                                                                                                                                                                                                                                                                                                                                                                                                                                                                                                                                                                                                                                                                                                                                                                                                                                                                                                                                      |           |
|    | (13,009,500)      | (13,743,600)                                                                                                                                                                                                                                                    | (10,307,700) | (10,606,070)                                                                                                                                                                                                                                                                                                                                                                                                                                                                                                                                                                                                                                                                                                                                                                                                                                                                                                                                                                                                                                                                                                                                                         | (298,370) |
|    | (14,258,600)      | (15,954,000)                                                                                                                                                                                                                                                    | (10,512,733) | (10,583,877)                                                                                                                                                                                                                                                                                                                                                                                                                                                                                                                                                                                                                                                                                                                                                                                                                                                                                                                                                                                                                                                                                                                                                         | (71,144)  |
|    | B1 B2 B3 B4 B5 B6 | Budget £  B1 8,523,900 B2 3,081,500 B3 977,600 B4 3,331,200 B5 536,600 B6 (2,095,700)  14,355,100  (734,100)  13,621,000  (37,600  14,258,600  (152,100) (200,000) (47,600) (338,400) 0 47,600 0 (558,600) 0 (1,249,100)  (7,870,700) (5,138,800)  (13,009,500) | Budget £  B1 | Budget £         Budget £         to Date £           B1         8,523,900         10,032,200         7,613,379           B2         3,081,500         1,523,900         1,024,602           B3         977,600         1,579,400         957,285           B4         3,331,200         1,656,100         762,331           B5         536,600         1,037,800         762,331           B6         (2,095,700)         (513,000)         9,875,133           (734,100)         0         0           13,621,000         15,316,400         9,875,133           637,600         637,600         637,600           14,258,600         15,954,000         10,512,733           (152,100)<br>(200,000)<br>(47,600)<br>(47,600)<br>(47,600)<br>(47,600)<br>(47,600)<br>(47,600)<br>(46,400)<br>(68,600)<br>47,600<br>(558,600)<br>(6965,300)<br>(60,200)<br>(60,200)<br>(60,200)<br>(61,249,100)         18,800<br>(2210,400)           (1,249,100)         (2,210,400)         (205,033)           (7,870,700)<br>(5,138,800)         (7,870,700)<br>(5,872,900)         (5,903,025)<br>(4,404,675)           (13,009,500)         (13,743,600)         (10,307,700) | Budget    |