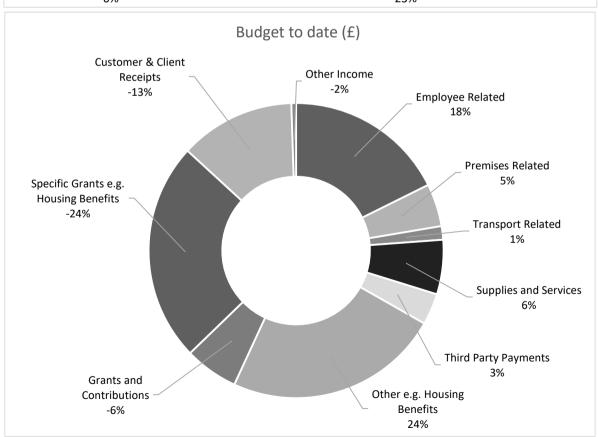

2.3 Further details for each directorate can be found in **Appendices B1 – B6**. Each appendix shows a breakdown of the variances for the Directorate, with comments and a note of any performance issues. The main variances are also summarised in the table below.