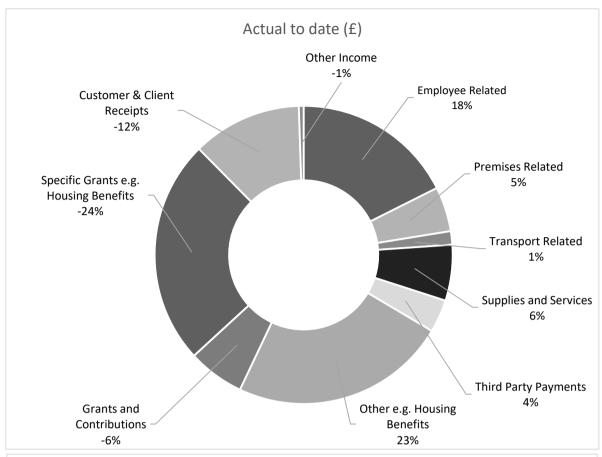

2.3 Further details for each directorate can be found in **Appendices B1 – B6**. Each appendix shows a breakdown of the variances for the Directorate, with comments and a note of any performance issues. The main variances are also summarised in the table below.