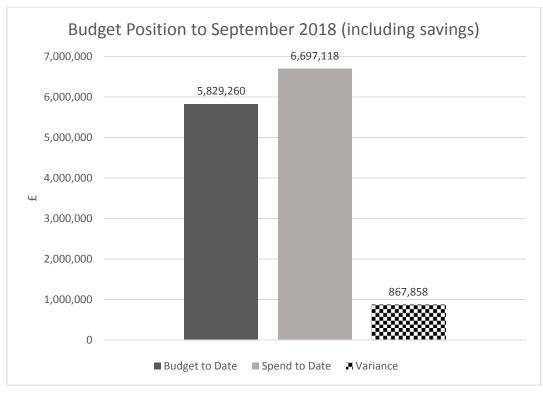

#### 2. 2018/19 REVENUE BUDGET MONITORING

2.1 The budget position of the Council as at September 2018 is presented below:

### 2.2 The summarised revenue budgetary position as at September 2018 is shown below:

|        | Original                                  | Updated      | Net Budget                                                                                                                                                                                                                                                                                                                                                                                                                                                                                        | Net Spend   |                                                                                                                                                                                                                                                                                                                                                                                                                                                                                                                          |
|--------|-------------------------------------------|--------------|---------------------------------------------------------------------------------------------------------------------------------------------------------------------------------------------------------------------------------------------------------------------------------------------------------------------------------------------------------------------------------------------------------------------------------------------------------------------------------------------------|-------------|--------------------------------------------------------------------------------------------------------------------------------------------------------------------------------------------------------------------------------------------------------------------------------------------------------------------------------------------------------------------------------------------------------------------------------------------------------------------------------------------------------------------------|
|        | Budget                                    | Budget       | to Date                                                                                                                                                                                                                                                                                                                                                                                                                                                                                           | to Date     | Variance                                                                                                                                                                                                                                                                                                                                                                                                                                                                                                                 |
|        | £                                         | £            | £                                                                                                                                                                                                                                                                                                                                                                                                                                                                                                 | £           | £                                                                                                                                                                                                                                                                                                                                                                                                                                                                                                                        |
| $\Box$ | 7 000 000                                 | 0.004.000    | 4 000 000                                                                                                                                                                                                                                                                                                                                                                                                                                                                                         | 4 004 000   | 54.504                                                                                                                                                                                                                                                                                                                                                                                                                                                                                                                   |
|        |                                           |              |                                                                                                                                                                                                                                                                                                                                                                                                                                                                                                   |             |                                                                                                                                                                                                                                                                                                                                                                                                                                                                                                                          |
|        |                                           |              |                                                                                                                                                                                                                                                                                                                                                                                                                                                                                                   |             |                                                                                                                                                                                                                                                                                                                                                                                                                                                                                                                          |
|        | 889,100                                   | 1,754,500    | 957,667                                                                                                                                                                                                                                                                                                                                                                                                                                                                                           | 1,072,976   | 115,309                                                                                                                                                                                                                                                                                                                                                                                                                                                                                                                  |
| B4     | 0                                         | 1,168,200    | 396,250                                                                                                                                                                                                                                                                                                                                                                                                                                                                                           | 321,068     | (75,182)                                                                                                                                                                                                                                                                                                                                                                                                                                                                                                                 |
| B5     | 254,900                                   | 900,600      | 200,662                                                                                                                                                                                                                                                                                                                                                                                                                                                                                           | 262,019     | 61,357                                                                                                                                                                                                                                                                                                                                                                                                                                                                                                                   |
| В6     | (1,603,000)                               | 40,800       | 449,788                                                                                                                                                                                                                                                                                                                                                                                                                                                                                           |             |                                                                                                                                                                                                                                                                                                                                                                                                                                                                                                                          |
|        |                                           | ,            | ,                                                                                                                                                                                                                                                                                                                                                                                                                                                                                                 | ,           | , , ,                                                                                                                                                                                                                                                                                                                                                                                                                                                                                                                    |
|        | 12,627,000                                | 14,837,200   | 6,713,355                                                                                                                                                                                                                                                                                                                                                                                                                                                                                         | 6,697,118   | (16,237)                                                                                                                                                                                                                                                                                                                                                                                                                                                                                                                 |
|        | (1,242,000)                               | (1,237,100)  | (884,095)                                                                                                                                                                                                                                                                                                                                                                                                                                                                                         | 0           | 884,095                                                                                                                                                                                                                                                                                                                                                                                                                                                                                                                  |
|        |                                           |              |                                                                                                                                                                                                                                                                                                                                                                                                                                                                                                   |             |                                                                                                                                                                                                                                                                                                                                                                                                                                                                                                                          |
|        | 11,385,000                                | 13,600,100   | 5,829,260                                                                                                                                                                                                                                                                                                                                                                                                                                                                                         | 6,697,118   | 867,858                                                                                                                                                                                                                                                                                                                                                                                                                                                                                                                  |
|        | 613.100                                   | 613,100      | 613,100                                                                                                                                                                                                                                                                                                                                                                                                                                                                                           | 612.818     | (282)                                                                                                                                                                                                                                                                                                                                                                                                                                                                                                                    |
| +      |                                           |              |                                                                                                                                                                                                                                                                                                                                                                                                                                                                                                   |             | <u> </u>                                                                                                                                                                                                                                                                                                                                                                                                                                                                                                                 |
|        | 11,998,100                                | 14,213,200   | 6,442,360                                                                                                                                                                                                                                                                                                                                                                                                                                                                                         | 7,309,936   | 867,576                                                                                                                                                                                                                                                                                                                                                                                                                                                                                                                  |
|        |                                           |              |                                                                                                                                                                                                                                                                                                                                                                                                                                                                                                   |             |                                                                                                                                                                                                                                                                                                                                                                                                                                                                                                                          |
|        | 0                                         | (106 600)    |                                                                                                                                                                                                                                                                                                                                                                                                                                                                                                   |             |                                                                                                                                                                                                                                                                                                                                                                                                                                                                                                                          |
|        | 0                                         | , ,          |                                                                                                                                                                                                                                                                                                                                                                                                                                                                                                   |             |                                                                                                                                                                                                                                                                                                                                                                                                                                                                                                                          |
|        | 0                                         | , ,          |                                                                                                                                                                                                                                                                                                                                                                                                                                                                                                   |             |                                                                                                                                                                                                                                                                                                                                                                                                                                                                                                                          |
|        | (225,000)                                 | · ·          |                                                                                                                                                                                                                                                                                                                                                                                                                                                                                                   |             |                                                                                                                                                                                                                                                                                                                                                                                                                                                                                                                          |
|        |                                           |              |                                                                                                                                                                                                                                                                                                                                                                                                                                                                                                   |             |                                                                                                                                                                                                                                                                                                                                                                                                                                                                                                                          |
|        |                                           |              |                                                                                                                                                                                                                                                                                                                                                                                                                                                                                                   |             |                                                                                                                                                                                                                                                                                                                                                                                                                                                                                                                          |
|        | _                                         |              |                                                                                                                                                                                                                                                                                                                                                                                                                                                                                                   |             |                                                                                                                                                                                                                                                                                                                                                                                                                                                                                                                          |
|        | 817,800                                   |              |                                                                                                                                                                                                                                                                                                                                                                                                                                                                                                   |             |                                                                                                                                                                                                                                                                                                                                                                                                                                                                                                                          |
|        | 0                                         | 58,100       |                                                                                                                                                                                                                                                                                                                                                                                                                                                                                                   |             |                                                                                                                                                                                                                                                                                                                                                                                                                                                                                                                          |
|        | 0                                         | (15,300)     |                                                                                                                                                                                                                                                                                                                                                                                                                                                                                                   |             |                                                                                                                                                                                                                                                                                                                                                                                                                                                                                                                          |
|        | 0                                         | (32,800)     |                                                                                                                                                                                                                                                                                                                                                                                                                                                                                                   |             |                                                                                                                                                                                                                                                                                                                                                                                                                                                                                                                          |
|        | 582,800                                   | (1,632,300)  | (142,940)                                                                                                                                                                                                                                                                                                                                                                                                                                                                                         | (620,796)   | (477,856)                                                                                                                                                                                                                                                                                                                                                                                                                                                                                                                |
|        |                                           |              |                                                                                                                                                                                                                                                                                                                                                                                                                                                                                                   |             |                                                                                                                                                                                                                                                                                                                                                                                                                                                                                                                          |
|        | (7 600 700)                               | (7 600 700)  | (3,800,350)                                                                                                                                                                                                                                                                                                                                                                                                                                                                                       | (3 800 333) | 28                                                                                                                                                                                                                                                                                                                                                                                                                                                                                                                       |
|        | ,                                         | ,            | ,                                                                                                                                                                                                                                                                                                                                                                                                                                                                                                 | ,           |                                                                                                                                                                                                                                                                                                                                                                                                                                                                                                                          |
|        |                                           |              |                                                                                                                                                                                                                                                                                                                                                                                                                                                                                                   |             |                                                                                                                                                                                                                                                                                                                                                                                                                                                                                                                          |
|        | (448,500)                                 | (448,500)    | (233,220)                                                                                                                                                                                                                                                                                                                                                                                                                                                                                         | (233,241)   | (21)                                                                                                                                                                                                                                                                                                                                                                                                                                                                                                                     |
|        | (12,580,900)                              | (12,580,900) | (6,299,420)                                                                                                                                                                                                                                                                                                                                                                                                                                                                                       | (6,689,140) | (389,720)                                                                                                                                                                                                                                                                                                                                                                                                                                                                                                                |
|        | (11,998,100)                              | (14,213,200) | (6,442,360)                                                                                                                                                                                                                                                                                                                                                                                                                                                                                       | (7,309,936) | (867,576)                                                                                                                                                                                                                                                                                                                                                                                                                                                                                                                |
|        | 35 36 36 36 36 36 36 36 36 36 36 36 36 36 | Budget £ 31  | Budget £  31 7,603,800 9,381,800 1,591,300 1,754,500 1,168,200 900,600 40,800  32 254,900 900,600 40,800  33 889,100 1,754,500 1,168,200 900,600 40,800  34 0 12,627,000 14,837,200  (1,242,000) (1,237,100)  31,600,100  31,3600,100  31,3600,100  31,3600,100  31,4900  34,400  (235,000) (290,000) (10,000) (290,000) (10,000) (701,200) (701,200) 817,800 (543,000) 58,100 (15,300) 0 (32,800)  382,800 (1,632,300)  (7,600,700) (7,600,700) (4,531,700) (448,500)  (12,580,900) (12,580,900) | Budget      | Budget £  31 7,603,800 9,381,800 4,209,808 4,264,339 499,180 7,4967 1,072,976 33 889,100 1,754,500 957,667 1,072,976 36 (1,603,000) 40,800 449,788 301,749  12,627,000 14,837,200 6,713,355 6,697,118 (1,242,000) (1,237,100) (884,095) 0  11,385,000 13,600,100 5,829,260 6,697,118 (1,998,100 14,213,200 6,442,360 7,309,936 (235,000) 0 (32,800) 0 (32,800) 0 (32,800) 0 (32,800) 0 (33,800,350) (3,800,322) (4,531,700) (448,500) (12,580,900) (233,220) (233,241) (12,580,900) (12,580,900) (6,299,420) (6,689,140) |