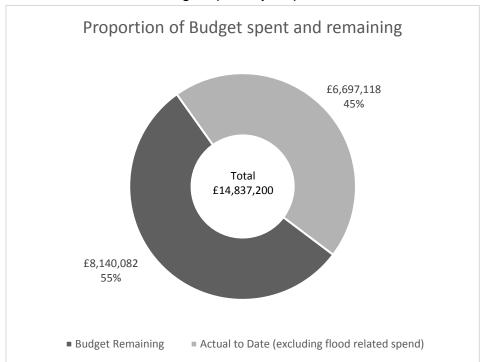

#### 2. 2018/19 REVENUE BUDGET MONITORING

2.1 The budget position of the Council as at September 2018 is presented below:

### 2.2 The summarised revenue budgetary position as at September 2018 is shown below:

|        | Original                                  | Updated      | Net Budget                                                                                                                                                                                                                                                                                                                                                                                                                                                                                        | Net Spend   |                                                                                                                                                                                                                                                                                                                                                                                                                                                                                                                          |
|--------|-------------------------------------------|--------------|---------------------------------------------------------------------------------------------------------------------------------------------------------------------------------------------------------------------------------------------------------------------------------------------------------------------------------------------------------------------------------------------------------------------------------------------------------------------------------------------------|-------------|--------------------------------------------------------------------------------------------------------------------------------------------------------------------------------------------------------------------------------------------------------------------------------------------------------------------------------------------------------------------------------------------------------------------------------------------------------------------------------------------------------------------------|
|        | Budget                                    | Budget       | to Date                                                                                                                                                                                                                                                                                                                                                                                                                                                                                           | to Date     | Variance                                                                                                                                                                                                                                                                                                                                                                                                                                                                                                                 |
|        | £                                         | £            | £                                                                                                                                                                                                                                                                                                                                                                                                                                                                                                 | £           | £                                                                                                                                                                                                                                                                                                                                                                                                                                                                                                                        |
| $\Box$ | 7 000 000                                 | 0.004.000    | 4 000 000                                                                                                                                                                                                                                                                                                                                                                                                                                                                                         | 4 004 000   | 54.504                                                                                                                                                                                                                                                                                                                                                                                                                                                                                                                   |
|        |                                           |              |                                                                                                                                                                                                                                                                                                                                                                                                                                                                                                   |             |                                                                                                                                                                                                                                                                                                                                                                                                                                                                                                                          |
|        |                                           |              |                                                                                                                                                                                                                                                                                                                                                                                                                                                                                                   |             |                                                                                                                                                                                                                                                                                                                                                                                                                                                                                                                          |
|        | 889,100                                   | 1,754,500    | 957,667                                                                                                                                                                                                                                                                                                                                                                                                                                                                                           | 1,072,976   | 115,309                                                                                                                                                                                                                                                                                                                                                                                                                                                                                                                  |
| B4     | 0                                         | 1,168,200    | 396,250                                                                                                                                                                                                                                                                                                                                                                                                                                                                                           | 321,068     | (75,182)                                                                                                                                                                                                                                                                                                                                                                                                                                                                                                                 |
| B5     | 254,900                                   | 900,600      | 200,662                                                                                                                                                                                                                                                                                                                                                                                                                                                                                           | 262,019     | 61,357                                                                                                                                                                                                                                                                                                                                                                                                                                                                                                                   |
| В6     | (1,603,000)                               | 40,800       | 449,788                                                                                                                                                                                                                                                                                                                                                                                                                                                                                           |             |                                                                                                                                                                                                                                                                                                                                                                                                                                                                                                                          |
|        |                                           | ,            | ,                                                                                                                                                                                                                                                                                                                                                                                                                                                                                                 | ,           | , , ,                                                                                                                                                                                                                                                                                                                                                                                                                                                                                                                    |
|        | 12,627,000                                | 14,837,200   | 6,713,355                                                                                                                                                                                                                                                                                                                                                                                                                                                                                         | 6,697,118   | (16,237)                                                                                                                                                                                                                                                                                                                                                                                                                                                                                                                 |
|        | (1,242,000)                               | (1,237,100)  | (884,095)                                                                                                                                                                                                                                                                                                                                                                                                                                                                                         | 0           | 884,095                                                                                                                                                                                                                                                                                                                                                                                                                                                                                                                  |
|        |                                           |              |                                                                                                                                                                                                                                                                                                                                                                                                                                                                                                   |             |                                                                                                                                                                                                                                                                                                                                                                                                                                                                                                                          |
|        | 11,385,000                                | 13,600,100   | 5,829,260                                                                                                                                                                                                                                                                                                                                                                                                                                                                                         | 6,697,118   | 867,858                                                                                                                                                                                                                                                                                                                                                                                                                                                                                                                  |
|        | 613.100                                   | 613,100      | 613,100                                                                                                                                                                                                                                                                                                                                                                                                                                                                                           | 612.818     | (282)                                                                                                                                                                                                                                                                                                                                                                                                                                                                                                                    |
| +      |                                           |              |                                                                                                                                                                                                                                                                                                                                                                                                                                                                                                   |             | <u> </u>                                                                                                                                                                                                                                                                                                                                                                                                                                                                                                                 |
|        | 11,998,100                                | 14,213,200   | 6,442,360                                                                                                                                                                                                                                                                                                                                                                                                                                                                                         | 7,309,936   | 867,576                                                                                                                                                                                                                                                                                                                                                                                                                                                                                                                  |
|        |                                           |              |                                                                                                                                                                                                                                                                                                                                                                                                                                                                                                   |             |                                                                                                                                                                                                                                                                                                                                                                                                                                                                                                                          |
|        | 0                                         | (106 600)    |                                                                                                                                                                                                                                                                                                                                                                                                                                                                                                   |             |                                                                                                                                                                                                                                                                                                                                                                                                                                                                                                                          |
|        | 0                                         | , ,          |                                                                                                                                                                                                                                                                                                                                                                                                                                                                                                   |             |                                                                                                                                                                                                                                                                                                                                                                                                                                                                                                                          |
|        | 0                                         | , ,          |                                                                                                                                                                                                                                                                                                                                                                                                                                                                                                   |             |                                                                                                                                                                                                                                                                                                                                                                                                                                                                                                                          |
|        | (225,000)                                 | · ·          |                                                                                                                                                                                                                                                                                                                                                                                                                                                                                                   |             |                                                                                                                                                                                                                                                                                                                                                                                                                                                                                                                          |
|        |                                           |              |                                                                                                                                                                                                                                                                                                                                                                                                                                                                                                   |             |                                                                                                                                                                                                                                                                                                                                                                                                                                                                                                                          |
|        |                                           |              |                                                                                                                                                                                                                                                                                                                                                                                                                                                                                                   |             |                                                                                                                                                                                                                                                                                                                                                                                                                                                                                                                          |
|        | _                                         |              |                                                                                                                                                                                                                                                                                                                                                                                                                                                                                                   |             |                                                                                                                                                                                                                                                                                                                                                                                                                                                                                                                          |
|        | 817,800                                   |              |                                                                                                                                                                                                                                                                                                                                                                                                                                                                                                   |             |                                                                                                                                                                                                                                                                                                                                                                                                                                                                                                                          |
|        | 0                                         | 58,100       |                                                                                                                                                                                                                                                                                                                                                                                                                                                                                                   |             |                                                                                                                                                                                                                                                                                                                                                                                                                                                                                                                          |
|        | 0                                         | (15,300)     |                                                                                                                                                                                                                                                                                                                                                                                                                                                                                                   |             |                                                                                                                                                                                                                                                                                                                                                                                                                                                                                                                          |
|        | 0                                         | (32,800)     |                                                                                                                                                                                                                                                                                                                                                                                                                                                                                                   |             |                                                                                                                                                                                                                                                                                                                                                                                                                                                                                                                          |
|        | 582,800                                   | (1,632,300)  | (142,940)                                                                                                                                                                                                                                                                                                                                                                                                                                                                                         | (620,796)   | (477,856)                                                                                                                                                                                                                                                                                                                                                                                                                                                                                                                |
|        |                                           |              |                                                                                                                                                                                                                                                                                                                                                                                                                                                                                                   |             |                                                                                                                                                                                                                                                                                                                                                                                                                                                                                                                          |
|        | (7 600 700)                               | (7 600 700)  | (3,800,350)                                                                                                                                                                                                                                                                                                                                                                                                                                                                                       | (3 800 333) | 28                                                                                                                                                                                                                                                                                                                                                                                                                                                                                                                       |
|        | ,                                         | ,            | ,                                                                                                                                                                                                                                                                                                                                                                                                                                                                                                 | ,           |                                                                                                                                                                                                                                                                                                                                                                                                                                                                                                                          |
|        |                                           |              |                                                                                                                                                                                                                                                                                                                                                                                                                                                                                                   |             |                                                                                                                                                                                                                                                                                                                                                                                                                                                                                                                          |
|        | (448,500)                                 | (448,500)    | (233,220)                                                                                                                                                                                                                                                                                                                                                                                                                                                                                         | (233,241)   | (21)                                                                                                                                                                                                                                                                                                                                                                                                                                                                                                                     |
|        | (12,580,900)                              | (12,580,900) | (6,299,420)                                                                                                                                                                                                                                                                                                                                                                                                                                                                                       | (6,689,140) | (389,720)                                                                                                                                                                                                                                                                                                                                                                                                                                                                                                                |
|        | (11,998,100)                              | (14,213,200) | (6,442,360)                                                                                                                                                                                                                                                                                                                                                                                                                                                                                       | (7,309,936) | (867,576)                                                                                                                                                                                                                                                                                                                                                                                                                                                                                                                |
|        | 35 36 36 36 36 36 36 36 36 36 36 36 36 36 | Budget £ 31  | Budget £  31 7,603,800 9,381,800 1,591,300 1,754,500 1,168,200 900,600 40,800  32 254,900 900,600 40,800  33 889,100 1,754,500 1,168,200 900,600 40,800  34 0 12,627,000 14,837,200  (1,242,000) (1,237,100)  31,600,100  31,3600,100  31,3600,100  31,3600,100  31,4900  34,400  (235,000) (290,000) (10,000) (290,000) (10,000) (701,200) (701,200) 817,800 (543,000) 58,100 (15,300) 0 (32,800)  382,800 (1,632,300)  (7,600,700) (7,600,700) (4,531,700) (448,500)  (12,580,900) (12,580,900) | Budget      | Budget £  31 7,603,800 9,381,800 4,209,808 4,264,339 499,180 7,4967 1,072,976 33 889,100 1,754,500 957,667 1,072,976 36 (1,603,000) 40,800 449,788 301,749  12,627,000 14,837,200 6,713,355 6,697,118 (1,242,000) (1,237,100) (884,095) 0  11,385,000 13,600,100 5,829,260 6,697,118 (1,998,100 14,213,200 6,442,360 7,309,936 (235,000) 0 (32,800) 0 (32,800) 0 (32,800) 0 (32,800) 0 (33,800,350) (3,800,322) (4,531,700) (448,500) (12,580,900) (233,220) (233,241) (12,580,900) (12,580,900) (6,299,420) (6,689,140) |

2.3 The amount of the overall budget spent by September is as follows:

2.4 Further details for each directorate can be found in **Appendices B1 – B7**. Each appendix shows a breakdown of the variances for the Directorate, with comments and a note of any performance issues. The main variances are also summarised in the table below.