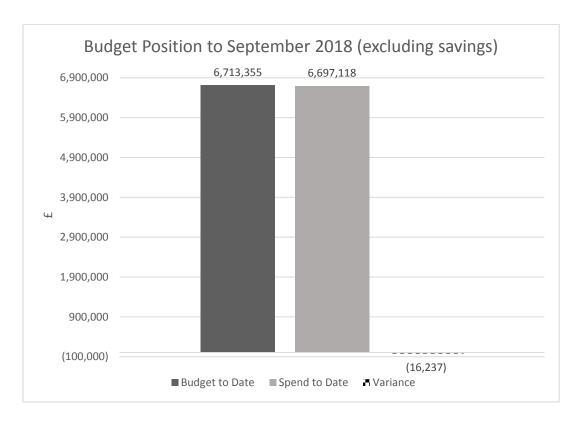

#### 2. 2018/19 REVENUE BUDGET MONITORING

2.1 The budget position of the Council as at September 2018 is presented below:

### 2.2 The summarised revenue budgetary position as at September 2018 is shown below:

|        | Original                                  | Updated      | Net Budget                                                                                                                                                                                                                                                                                                                                                                                                                                                                                        | Net Spend   |                                                                                                                                                                                                                                                                                                                                                                                                                                                                                                                          |
|--------|-------------------------------------------|--------------|---------------------------------------------------------------------------------------------------------------------------------------------------------------------------------------------------------------------------------------------------------------------------------------------------------------------------------------------------------------------------------------------------------------------------------------------------------------------------------------------------|-------------|--------------------------------------------------------------------------------------------------------------------------------------------------------------------------------------------------------------------------------------------------------------------------------------------------------------------------------------------------------------------------------------------------------------------------------------------------------------------------------------------------------------------------|
|        | Budget                                    | Budget       | to Date                                                                                                                                                                                                                                                                                                                                                                                                                                                                                           | to Date     | Variance                                                                                                                                                                                                                                                                                                                                                                                                                                                                                                                 |
|        | £                                         | £            | £                                                                                                                                                                                                                                                                                                                                                                                                                                                                                                 | £           | £                                                                                                                                                                                                                                                                                                                                                                                                                                                                                                                        |
| $\Box$ | 7 000 000                                 | 0.004.000    | 4 000 000                                                                                                                                                                                                                                                                                                                                                                                                                                                                                         | 4 004 000   | 54.504                                                                                                                                                                                                                                                                                                                                                                                                                                                                                                                   |
|        |                                           |              |                                                                                                                                                                                                                                                                                                                                                                                                                                                                                                   |             |                                                                                                                                                                                                                                                                                                                                                                                                                                                                                                                          |
|        |                                           |              |                                                                                                                                                                                                                                                                                                                                                                                                                                                                                                   |             |                                                                                                                                                                                                                                                                                                                                                                                                                                                                                                                          |
|        | 889,100                                   | 1,754,500    | 957,667                                                                                                                                                                                                                                                                                                                                                                                                                                                                                           | 1,072,976   | 115,309                                                                                                                                                                                                                                                                                                                                                                                                                                                                                                                  |
| B4     | 0                                         | 1,168,200    | 396,250                                                                                                                                                                                                                                                                                                                                                                                                                                                                                           | 321,068     | (75,182)                                                                                                                                                                                                                                                                                                                                                                                                                                                                                                                 |
| B5     | 254,900                                   | 900,600      | 200,662                                                                                                                                                                                                                                                                                                                                                                                                                                                                                           | 262,019     | 61,357                                                                                                                                                                                                                                                                                                                                                                                                                                                                                                                   |
| В6     | (1,603,000)                               | 40,800       | 449,788                                                                                                                                                                                                                                                                                                                                                                                                                                                                                           |             |                                                                                                                                                                                                                                                                                                                                                                                                                                                                                                                          |
|        |                                           | ,            | ,                                                                                                                                                                                                                                                                                                                                                                                                                                                                                                 | ,           | , , ,                                                                                                                                                                                                                                                                                                                                                                                                                                                                                                                    |
|        | 12,627,000                                | 14,837,200   | 6,713,355                                                                                                                                                                                                                                                                                                                                                                                                                                                                                         | 6,697,118   | (16,237)                                                                                                                                                                                                                                                                                                                                                                                                                                                                                                                 |
|        | (1,242,000)                               | (1,237,100)  | (884,095)                                                                                                                                                                                                                                                                                                                                                                                                                                                                                         | 0           | 884,095                                                                                                                                                                                                                                                                                                                                                                                                                                                                                                                  |
|        |                                           |              |                                                                                                                                                                                                                                                                                                                                                                                                                                                                                                   |             |                                                                                                                                                                                                                                                                                                                                                                                                                                                                                                                          |
|        | 11,385,000                                | 13,600,100   | 5,829,260                                                                                                                                                                                                                                                                                                                                                                                                                                                                                         | 6,697,118   | 867,858                                                                                                                                                                                                                                                                                                                                                                                                                                                                                                                  |
|        | 613.100                                   | 613,100      | 613,100                                                                                                                                                                                                                                                                                                                                                                                                                                                                                           | 612.818     | (282)                                                                                                                                                                                                                                                                                                                                                                                                                                                                                                                    |
| +      |                                           |              |                                                                                                                                                                                                                                                                                                                                                                                                                                                                                                   |             | <u> </u>                                                                                                                                                                                                                                                                                                                                                                                                                                                                                                                 |
|        | 11,998,100                                | 14,213,200   | 6,442,360                                                                                                                                                                                                                                                                                                                                                                                                                                                                                         | 7,309,936   | 867,576                                                                                                                                                                                                                                                                                                                                                                                                                                                                                                                  |
|        |                                           |              |                                                                                                                                                                                                                                                                                                                                                                                                                                                                                                   |             |                                                                                                                                                                                                                                                                                                                                                                                                                                                                                                                          |
|        | 0                                         | (106 600)    |                                                                                                                                                                                                                                                                                                                                                                                                                                                                                                   |             |                                                                                                                                                                                                                                                                                                                                                                                                                                                                                                                          |
|        | 0                                         | , ,          |                                                                                                                                                                                                                                                                                                                                                                                                                                                                                                   |             |                                                                                                                                                                                                                                                                                                                                                                                                                                                                                                                          |
|        | 0                                         | , ,          |                                                                                                                                                                                                                                                                                                                                                                                                                                                                                                   |             |                                                                                                                                                                                                                                                                                                                                                                                                                                                                                                                          |
|        | (225,000)                                 | · ·          |                                                                                                                                                                                                                                                                                                                                                                                                                                                                                                   |             |                                                                                                                                                                                                                                                                                                                                                                                                                                                                                                                          |
|        |                                           |              |                                                                                                                                                                                                                                                                                                                                                                                                                                                                                                   |             |                                                                                                                                                                                                                                                                                                                                                                                                                                                                                                                          |
|        |                                           |              |                                                                                                                                                                                                                                                                                                                                                                                                                                                                                                   |             |                                                                                                                                                                                                                                                                                                                                                                                                                                                                                                                          |
|        | _                                         |              |                                                                                                                                                                                                                                                                                                                                                                                                                                                                                                   |             |                                                                                                                                                                                                                                                                                                                                                                                                                                                                                                                          |
|        | 817,800                                   |              |                                                                                                                                                                                                                                                                                                                                                                                                                                                                                                   |             |                                                                                                                                                                                                                                                                                                                                                                                                                                                                                                                          |
|        | 0                                         | 58,100       |                                                                                                                                                                                                                                                                                                                                                                                                                                                                                                   |             |                                                                                                                                                                                                                                                                                                                                                                                                                                                                                                                          |
|        | 0                                         | (15,300)     |                                                                                                                                                                                                                                                                                                                                                                                                                                                                                                   |             |                                                                                                                                                                                                                                                                                                                                                                                                                                                                                                                          |
|        | 0                                         | (32,800)     |                                                                                                                                                                                                                                                                                                                                                                                                                                                                                                   |             |                                                                                                                                                                                                                                                                                                                                                                                                                                                                                                                          |
|        | 582,800                                   | (1,632,300)  | (142,940)                                                                                                                                                                                                                                                                                                                                                                                                                                                                                         | (620,796)   | (477,856)                                                                                                                                                                                                                                                                                                                                                                                                                                                                                                                |
|        |                                           |              |                                                                                                                                                                                                                                                                                                                                                                                                                                                                                                   |             |                                                                                                                                                                                                                                                                                                                                                                                                                                                                                                                          |
|        | (7 600 700)                               | (7 600 700)  | (3,800,350)                                                                                                                                                                                                                                                                                                                                                                                                                                                                                       | (3 800 333) | 28                                                                                                                                                                                                                                                                                                                                                                                                                                                                                                                       |
|        | ,                                         | ,            | ,                                                                                                                                                                                                                                                                                                                                                                                                                                                                                                 | ,           |                                                                                                                                                                                                                                                                                                                                                                                                                                                                                                                          |
|        |                                           |              |                                                                                                                                                                                                                                                                                                                                                                                                                                                                                                   |             |                                                                                                                                                                                                                                                                                                                                                                                                                                                                                                                          |
|        | (448,500)                                 | (448,500)    | (233,220)                                                                                                                                                                                                                                                                                                                                                                                                                                                                                         | (233,241)   | (21)                                                                                                                                                                                                                                                                                                                                                                                                                                                                                                                     |
|        | (12,580,900)                              | (12,580,900) | (6,299,420)                                                                                                                                                                                                                                                                                                                                                                                                                                                                                       | (6,689,140) | (389,720)                                                                                                                                                                                                                                                                                                                                                                                                                                                                                                                |
|        | (11,998,100)                              | (14,213,200) | (6,442,360)                                                                                                                                                                                                                                                                                                                                                                                                                                                                                       | (7,309,936) | (867,576)                                                                                                                                                                                                                                                                                                                                                                                                                                                                                                                |
|        | 35 36 36 36 36 36 36 36 36 36 36 36 36 36 | Budget £ 31  | Budget £  31 7,603,800 9,381,800 1,591,300 1,754,500 1,168,200 900,600 40,800  32 254,900 900,600 40,800  33 889,100 1,754,500 1,168,200 900,600 40,800  34 0 12,627,000 14,837,200  (1,242,000) (1,237,100)  31,600,100  31,3600,100  31,3600,100  31,3600,100  31,4900  34,400  (235,000) (290,000) (10,000) (290,000) (10,000) (701,200) (701,200) 817,800 (543,000) 58,100 (15,300) 0 (32,800)  382,800 (1,632,300)  (7,600,700) (7,600,700) (4,531,700) (448,500)  (12,580,900) (12,580,900) | Budget      | Budget £  31 7,603,800 9,381,800 4,209,808 4,264,339 499,180 7,4967 1,072,976 33 889,100 1,754,500 957,667 1,072,976 36 (1,603,000) 40,800 449,788 301,749  12,627,000 14,837,200 6,713,355 6,697,118 (1,242,000) (1,237,100) (884,095) 0  11,385,000 13,600,100 5,829,260 6,697,118 (1,998,100 14,213,200 6,442,360 7,309,936 (235,000) 0 (32,800) 0 (32,800) 0 (32,800) 0 (32,800) 0 (33,800,350) (3,800,322) (4,531,700) (448,500) (12,580,900) (233,220) (233,241) (12,580,900) (12,580,900) (6,299,420) (6,689,140) |

- 2.5 A subjective analysis of the summarised budgetary position excluding flood related items as at September is shown in **Appendix C.**
- 2.6 The following table shows the position as at September 2018 of savings achieved against the transformation savings targets to date.