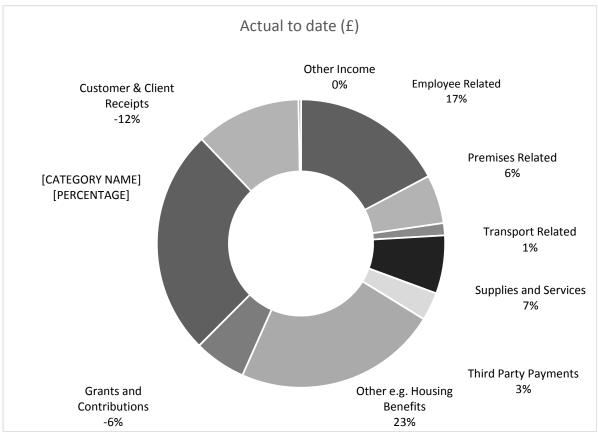

- 2.5 A subjective analysis of the summarised budgetary position excluding flood related items as at September is shown in **Appendix C.**
- 2.6 The following table shows the position as at September 2018 of savings achieved against the transformation savings targets to date.