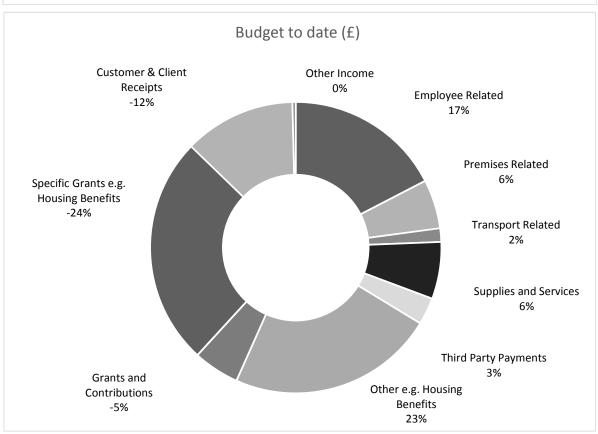

- 2.5 A subjective analysis of the summarised budgetary position excluding flood related items as at September is shown in **Appendix C.**
- 2.6 The following table shows the position as at September 2018 of savings achieved against the transformation savings targets to date.