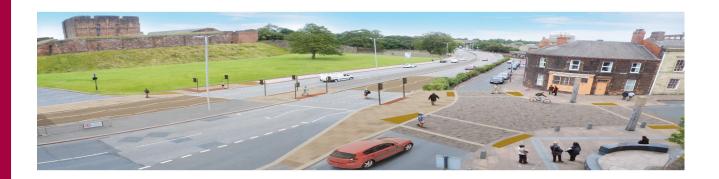

## Castle Way Crossing

- Planning permission granted
- Petition received
- Next steps