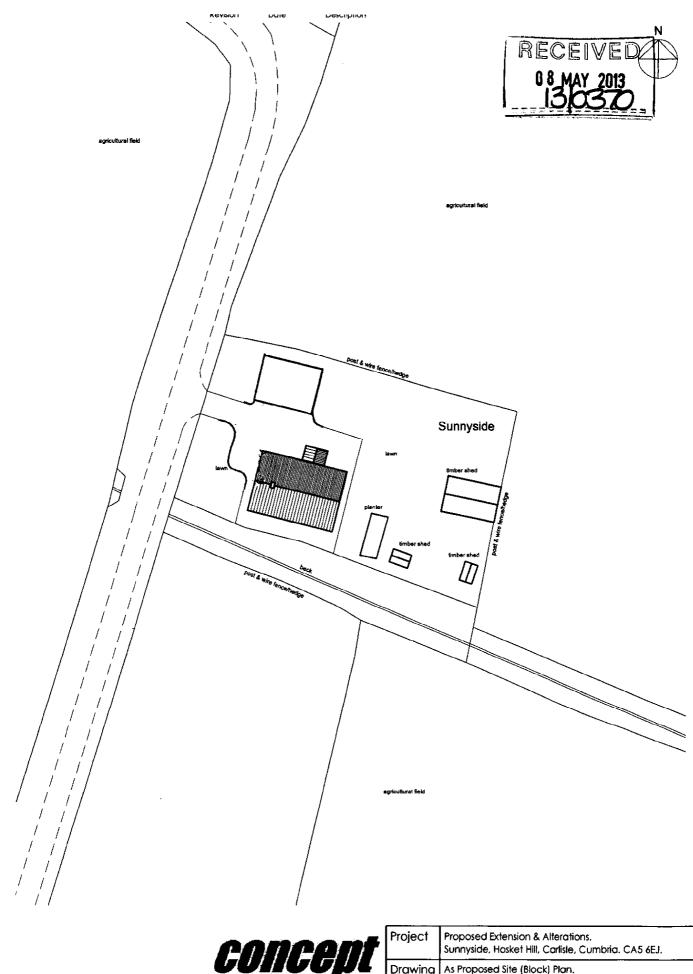

#### The Proposal

3.5 This proposal is seeking permission for some minor amendments to the approved scheme, which has been implemented. These are as follows:

- the replacement of a chimney with a flue on the north elevation;

- the reduction in the size of two windows at ground floor level in the south elevation;

- the removal of a rooflight and the re-positioning of a rooflight on the south roofslope;

- the repositioning of solar panels on the south roofslope;

- the replacement of french doors/ a juliet balcony on the first floor of the east elevation with a window;

3.6 The pre-fabricated garage that was located to the north of the dwelling has been demolished and this application is also seeking permission for a new double garage, which would be located on the site of the old garage and part of the garden. This would have a floor area of 8m by 6m and a ridge height of 5.4m. It would be finished in render under a slate roof to match the dwelling.

#### 8. Recommendation: Grant Permission

1. The approved documents for this Planning Permission comprise:

- 1. the submitted planning application form, received 8 May 2013;
- 2. Location Plan, received 8 May 2013 (Drawing 12-09-04);
- 3. As Existing Site (Block) Plan, received 8 May 2013 (Drawing 12-09-05);
- 4. As Proposed Site (Block) Plan, received 8 May 2013 (Drawing 12-09-06);
- 5. Tree Site Plan/ Tree Schedule, received 8 May 2013 (Drawing 12-09-08);
- As Existing Ground Floor Plan & Elevations, received 8 May 2013 (Drawing 12-09-01);
- As Proposed Ground Floor Plan & Elevations, received 8 May 2013 (Drawing 12-09-02);
- 8. As Proposed First Floor Plan & Elevations, received 8 May 2013 (Drawing 12-09-03);
- 9. Garage Elevations, received 2 July 2013 (Drawing 12-09-07);
- 10. Garage Floor Plan, received 2 July 2013 (Drawing 12-09-09);
- 11. the Notice of Decision; and
- 12. any such variation as may subsequently be approved in writing by the Local Planning Authority.
- **Reason:** For the avoidance of doubt.
- 2. The materials (and finishes) to be used in the construction of the proposed development shall be in accordance with the details contained in the submitted application, unless otherwise agreed in writing by the Local Planning Authority.
  - **Reason:** To ensure the objectives of Policies H11 and CP5 of the Carlisle District Local Plan 2001-2016 are met and to ensure a satisfactory external appearance for the completed development.