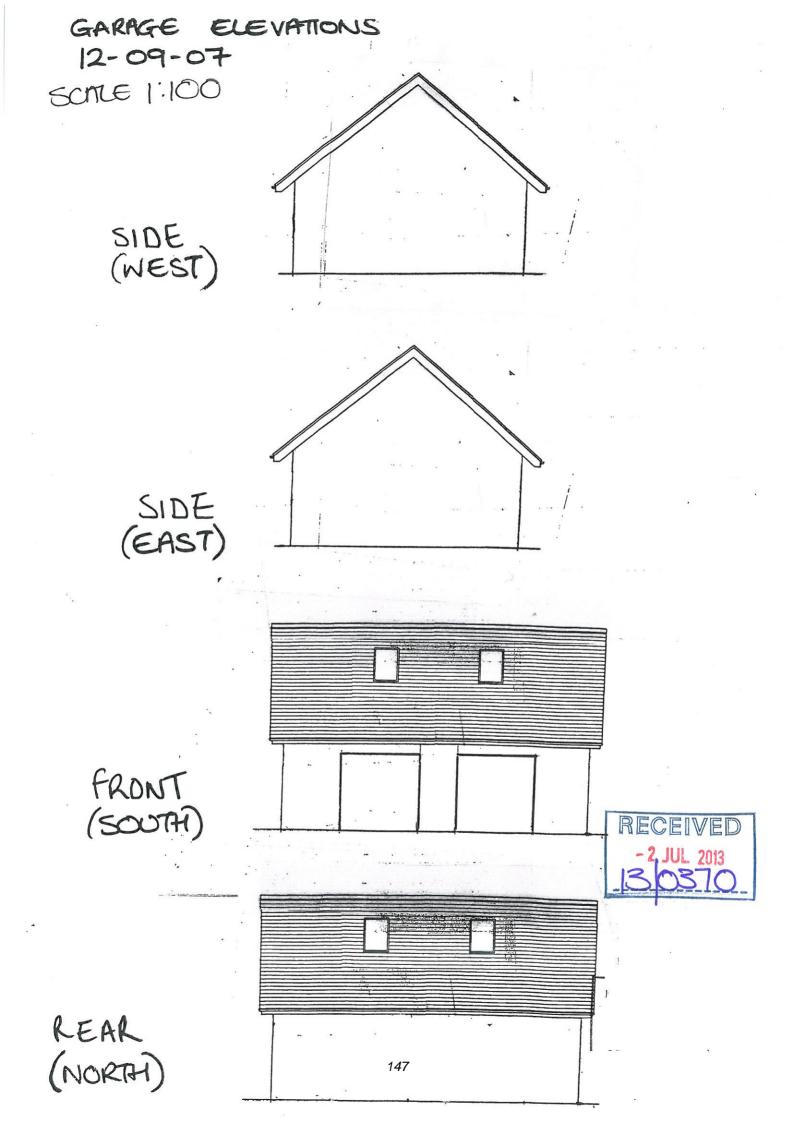

- the replacement of french doors/ a juliet balcony on the first floor of the east elevation with a window;

3.6 The pre-fabricated garage that was located to the north of the dwelling has been demolished and this application is also seeking permission for a new double garage, which would be located on the site of the old garage and part of the garden. This would have a floor area of 8m by 6m and a ridge height of 5.4m. It would be finished in render under a slate roof to match the dwelling.

#### 8. Recommendation: Grant Permission

1. The approved documents for this Planning Permission comprise:

- 1. the submitted planning application form, received 8 May 2013;
- 2. Location Plan, received 8 May 2013 (Drawing 12-09-04);
- 3. As Existing Site (Block) Plan, received 8 May 2013 (Drawing 12-09-05);
- 4. As Proposed Site (Block) Plan, received 8 May 2013 (Drawing 12-09-06);
- 5. Tree Site Plan/ Tree Schedule, received 8 May 2013 (Drawing 12-09-08);
- As Existing Ground Floor Plan & Elevations, received 8 May 2013 (Drawing 12-09-01);
- As Proposed Ground Floor Plan & Elevations, received 8 May 2013 (Drawing 12-09-02);
- 8. As Proposed First Floor Plan & Elevations, received 8 May 2013 (Drawing 12-09-03);
- 9. Garage Elevations, received 2 July 2013 (Drawing 12-09-07);
- 10. Garage Floor Plan, received 2 July 2013 (Drawing 12-09-09);
- 11. the Notice of Decision; and
- 12. any such variation as may subsequently be approved in writing by the Local Planning Authority.
- **Reason:** For the avoidance of doubt.
- 2. The materials (and finishes) to be used in the construction of the proposed development shall be in accordance with the details contained in the submitted application, unless otherwise agreed in writing by the Local Planning Authority.
  - **Reason:** To ensure the objectives of Policies H11 and CP5 of the Carlisle District Local Plan 2001-2016 are met and to ensure a satisfactory external appearance for the completed development.