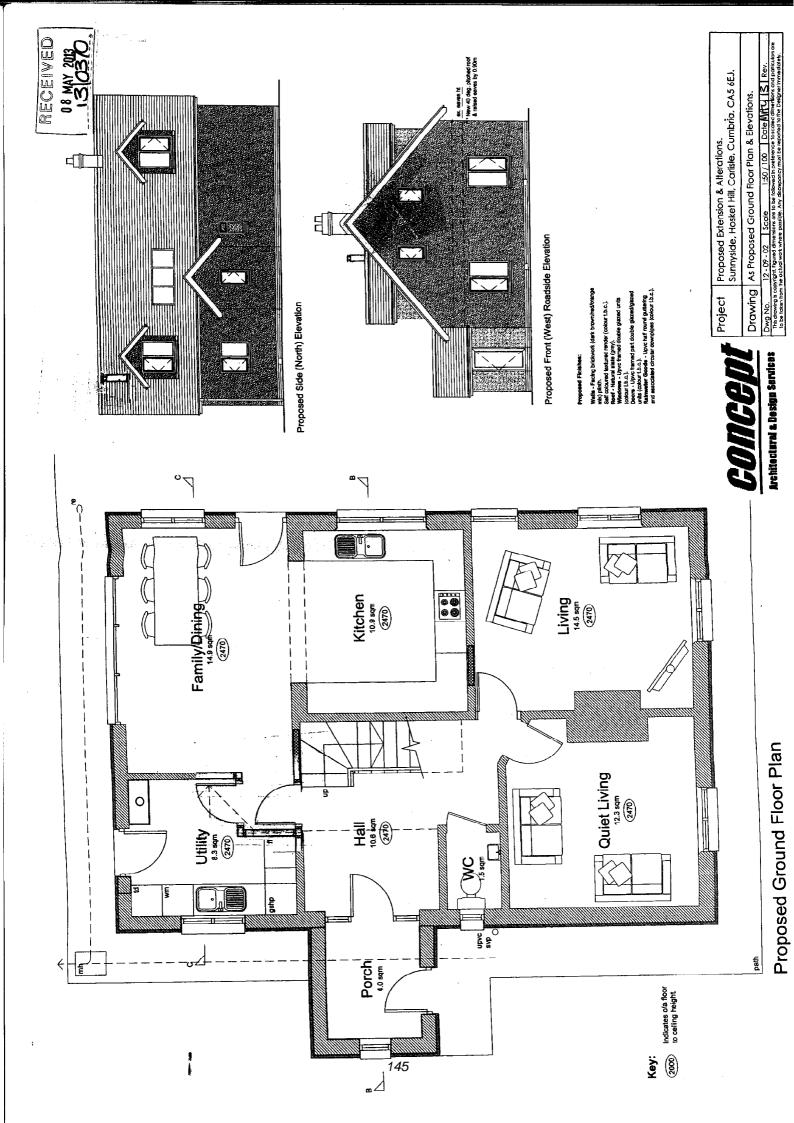

#### The Proposal

3.5 This proposal is seeking permission for some minor amendments to the approved scheme, which has been implemented. These are as follows:

- the replacement of a chimney with a flue on the north elevation;

- the reduction in the size of two windows at ground floor level in the south elevation;

- the removal of a rooflight and the re-positioning of a rooflight on the south roofslope;

- the repositioning of solar panels on the south roofslope;

- the replacement of french doors/ a juliet balcony on the first floor of the east elevation with a window;

3.6 The pre-fabricated garage that was located to the north of the dwelling has been demolished and this application is also seeking permission for a new double garage, which would be located on the site of the old garage and part of the garden. This would have a floor area of 8m by 6m and a ridge height of 5.4m. It would be finished in render under a slate roof to match the dwelling.

#### Assessment

- 6.1 The relevant planning policies against which the application is required to be assessed are Policies H11 and CP5 of the Carlisle District Local Plan 2001-2016. The proposal raises the following planning issues:
  - 1. Whether The Scale And Design Of The Proposal Is Acceptable
- 6.2 This proposal is seeking planning permission for some minor amendments to an approved scheme which has been implemented and for the erection of a double garage. The proposed changes would be acceptable and would not have an adverse impact on the design of the dwelling. Whilst the replacement garage would be large, it would be set back 6m into the site, would be finished in render under a slate roof to match the dwelling and would be partially screened by existing trees which are to be retained.
- 6.3 In light of the above, the scale and design of the proposal would be acceptable.