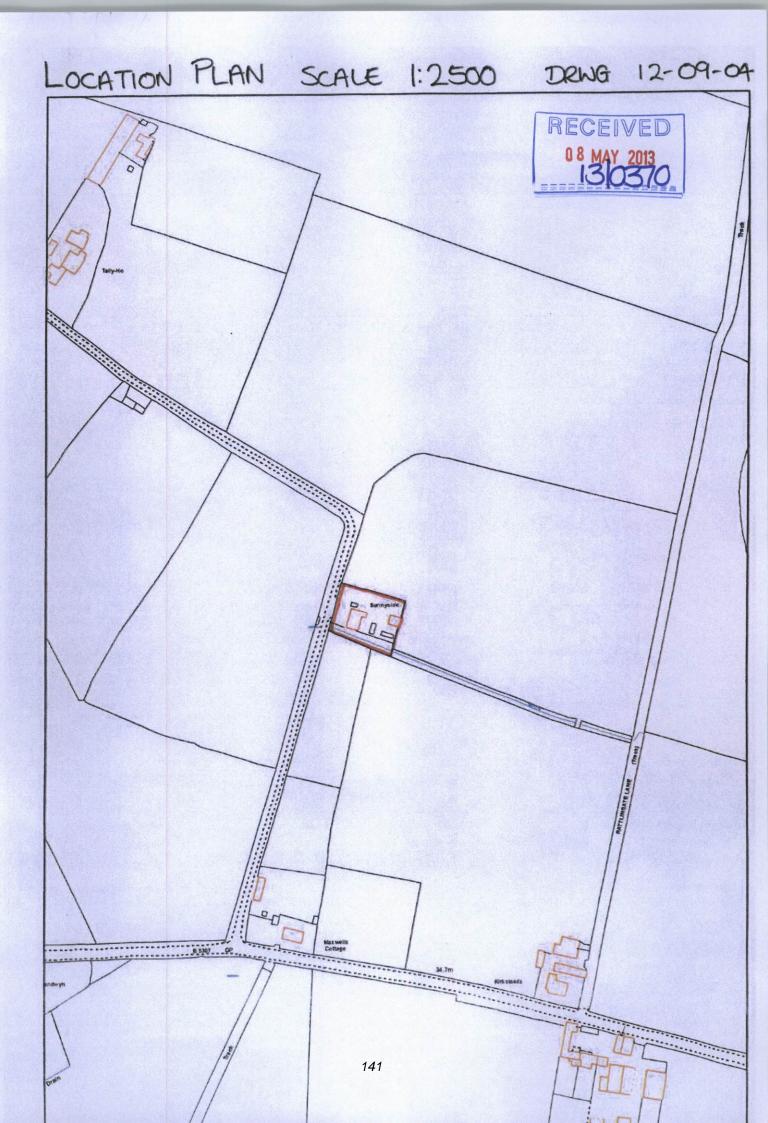

#### 8. Recommendation: Grant Permission

1. The approved documents for this Planning Permission comprise:

- 1. the submitted planning application form, received 8 May 2013;
- 2. Location Plan, received 8 May 2013 (Drawing 12-09-04);
- 3. As Existing Site (Block) Plan, received 8 May 2013 (Drawing 12-09-05);
- 4. As Proposed Site (Block) Plan, received 8 May 2013 (Drawing 12-09-06);
- 5. Tree Site Plan/ Tree Schedule, received 8 May 2013 (Drawing 12-09-08);
- As Existing Ground Floor Plan & Elevations, received 8 May 2013 (Drawing 12-09-01);
- As Proposed Ground Floor Plan & Elevations, received 8 May 2013 (Drawing 12-09-02);
- 8. As Proposed First Floor Plan & Elevations, received 8 May 2013 (Drawing 12-09-03);
- 9. Garage Elevations, received 2 July 2013 (Drawing 12-09-07);
- 10. Garage Floor Plan, received 2 July 2013 (Drawing 12-09-09);
- 11. the Notice of Decision; and
- 12. any such variation as may subsequently be approved in writing by the Local Planning Authority.
- **Reason:** For the avoidance of doubt.
- 2. The materials (and finishes) to be used in the construction of the proposed development shall be in accordance with the details contained in the submitted application, unless otherwise agreed in writing by the Local Planning Authority.
  - **Reason:** To ensure the objectives of Policies H11 and CP5 of the Carlisle District Local Plan 2001-2016 are met and to ensure a satisfactory external appearance for the completed development.