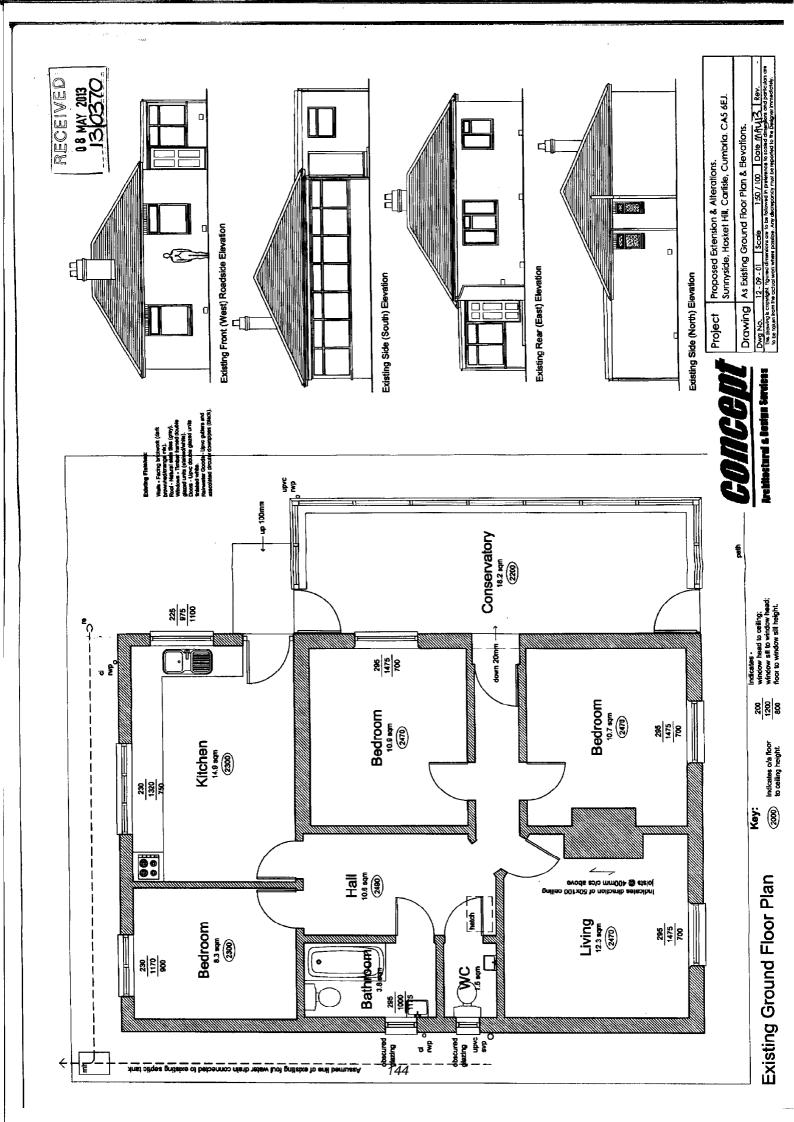

#### The Site

- 3.1 The original dwelling was a single-storey brick built property under a hipped, slate roof, which had a flat roof conservatory added to the south elevation and a flat roof single-storey extension added to the east elevation. A pre-fabricated garage was located directly to the north of the dwelling.
- 3.2 The dwelling sits in a large plot, which contains a large timber shed, a

#### 8. Recommendation: Grant Permission

1. The approved documents for this Planning Permission comprise:

- 1. the submitted planning application form, received 8 May 2013;
- 2. Location Plan, received 8 May 2013 (Drawing 12-09-04);
- 3. As Existing Site (Block) Plan, received 8 May 2013 (Drawing 12-09-05);
- 4. As Proposed Site (Block) Plan, received 8 May 2013 (Drawing 12-09-06);
- 5. Tree Site Plan/ Tree Schedule, received 8 May 2013 (Drawing 12-09-08);
- As Existing Ground Floor Plan & Elevations, received 8 May 2013 (Drawing 12-09-01);
- As Proposed Ground Floor Plan & Elevations, received 8 May 2013 (Drawing 12-09-02);
- 8. As Proposed First Floor Plan & Elevations, received 8 May 2013 (Drawing 12-09-03);
- 9. Garage Elevations, received 2 July 2013 (Drawing 12-09-07);
- 10. Garage Floor Plan, received 2 July 2013 (Drawing 12-09-09);
- 11. the Notice of Decision; and
- 12. any such variation as may subsequently be approved in writing by the Local Planning Authority.
- **Reason:** For the avoidance of doubt.
- 2. The materials (and finishes) to be used in the construction of the proposed development shall be in accordance with the details contained in the submitted application, unless otherwise agreed in writing by the Local Planning Authority.
  - **Reason:** To ensure the objectives of Policies H11 and CP5 of the Carlisle District Local Plan 2001-2016 are met and to ensure a satisfactory external appearance for the completed development.