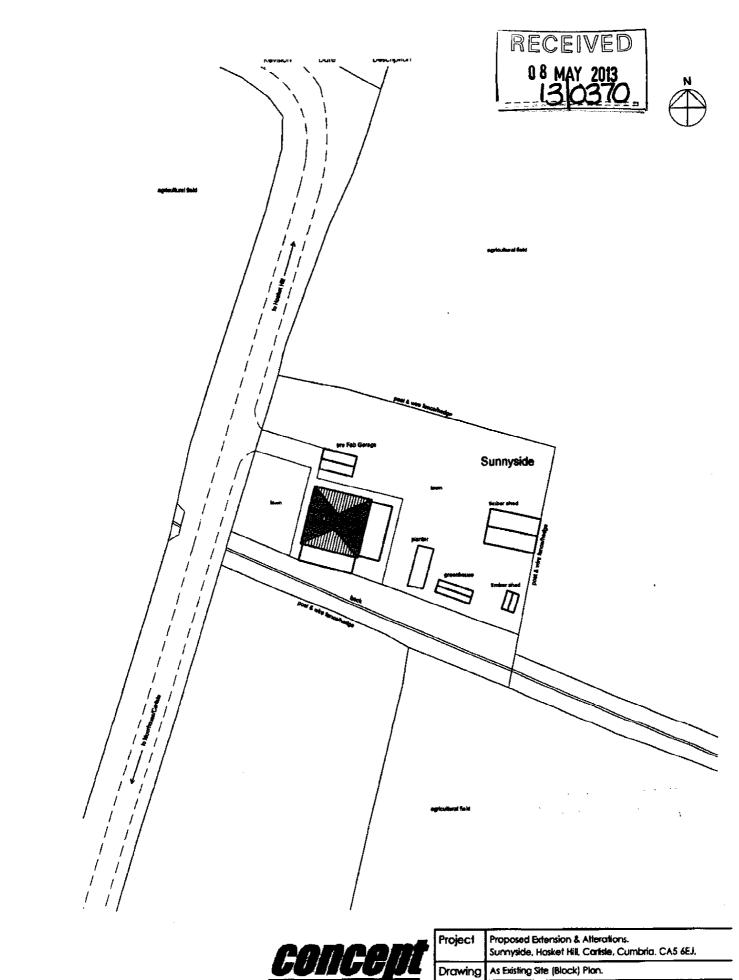

#### The Site

- 3.1 The original dwelling was a single-storey brick built property under a hipped, slate roof, which had a flat roof conservatory added to the south elevation and a flat roof single-storey extension added to the east elevation. A pre-fabricated garage was located directly to the north of the dwelling.
- 3.2 The dwelling sits in a large plot, which contains a large timber shed, a

smaller garden shed, a green house, a pre-fabricated garage and a number of trees. Boundary treatment consists of post and wire fences and hedgerow. The dwelling is surrounded by fields, with the nearest residential property being located approximately 170m to the south.

#### 8. Recommendation: Grant Permission

1. The approved documents for this Planning Permission comprise:

- 1. the submitted planning application form, received 8 May 2013;
- 2. Location Plan, received 8 May 2013 (Drawing 12-09-04);
- 3. As Existing Site (Block) Plan, received 8 May 2013 (Drawing 12-09-05);
- 4. As Proposed Site (Block) Plan, received 8 May 2013 (Drawing 12-09-06);
- 5. Tree Site Plan/ Tree Schedule, received 8 May 2013 (Drawing 12-09-08);
- As Existing Ground Floor Plan & Elevations, received 8 May 2013 (Drawing 12-09-01);
- As Proposed Ground Floor Plan & Elevations, received 8 May 2013 (Drawing 12-09-02);
- 8. As Proposed First Floor Plan & Elevations, received 8 May 2013 (Drawing 12-09-03);
- 9. Garage Elevations, received 2 July 2013 (Drawing 12-09-07);
- 10. Garage Floor Plan, received 2 July 2013 (Drawing 12-09-09);
- 11. the Notice of Decision; and
- 12. any such variation as may subsequently be approved in writing by the Local Planning Authority.
- **Reason:** For the avoidance of doubt.
- 2. The materials (and finishes) to be used in the construction of the proposed development shall be in accordance with the details contained in the submitted application, unless otherwise agreed in writing by the Local Planning Authority.
  - **Reason:** To ensure the objectives of Policies H11 and CP5 of the Carlisle District Local Plan 2001-2016 are met and to ensure a satisfactory external appearance for the completed development.