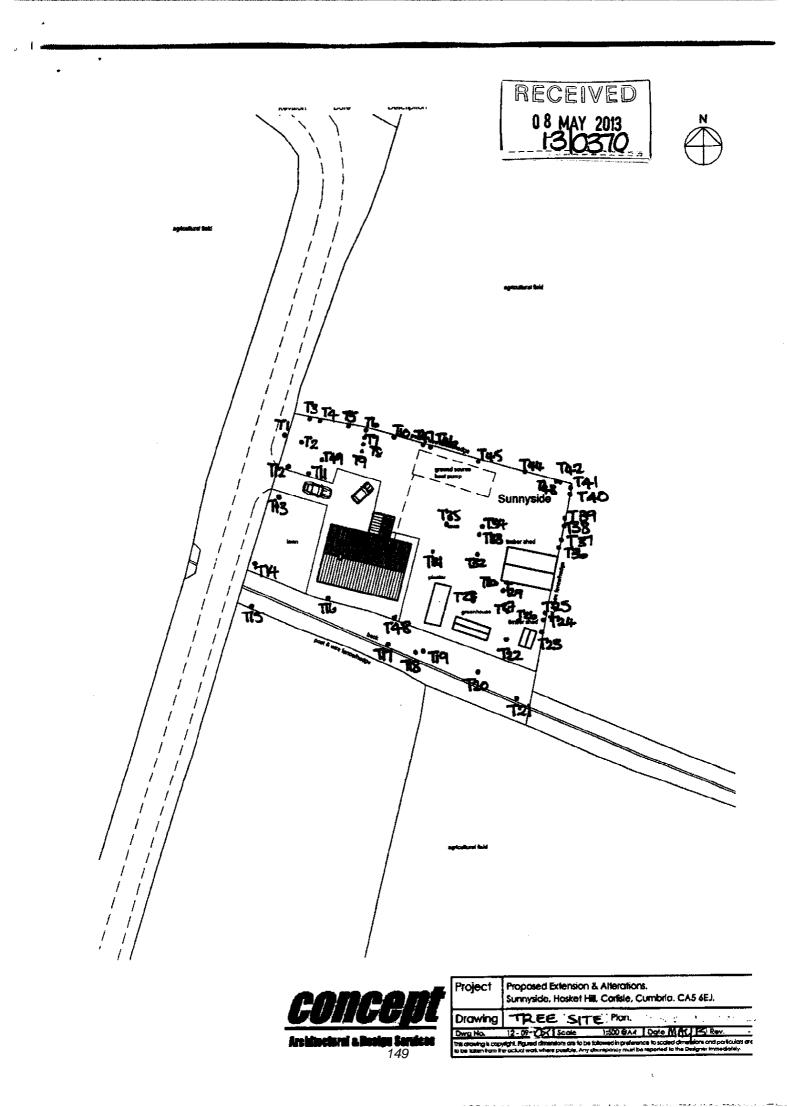

smaller garden shed, a green house, a pre-fabricated garage and a number of trees. Boundary treatment consists of post and wire fences and hedgerow. The dwelling is surrounded by fields, with the nearest residential property being located approximately 170m to the south.

# SCALE 1:100

-

**Tree Schedule** 

1. Oak

بر . . . . .

- 2. Sycamore
- 3. Beech
- 4. Sycamore
- 5. Pine
- 6. Cypress
- 7. Cypress
- 8. Yew
- 9. Prunus
- 10. Holly
- 11. Silver Birch
- 12. Beech
- 13. Sycamore
- 14. Sycamore
- 15. Apple
- 16. Cherry
- 17. Plum
- 18. Alder
- 19. Elder
- 20. Elder
- 21. Alder
- 22. Cherry
- 23. Cherry
- 24. Cherry
- 25. Apple
- 26. Pear
- 27. Hazelnut
- 28. Almond
- 29. Apple
- 30. Pear
- 31. Apple
- 32. Apple
- 33. Willow
- 34. Pear
- 35. Sycamore
- 36. Holly
- 37. Willow
- 38. Holly
- 39. Hawthorn

40. Oak

٠

- 41. Beech
- 42. Sycamore
- 43. Beech
- 44. Prunus
- 45. Cherry
- 46. Beech
- 47. Beech
- 48. Appie
- 49. Crab Apple

•••