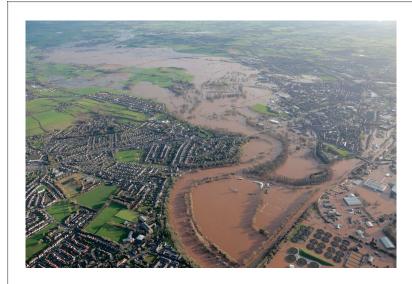

Storm Desmond brought exceptional rainfall to the north west of the country. 341.4 mm of rain fell at Honister Pass, the highest ever recorded over a 24 hour period.

over Cumbria

almost 212 times over

## **Extent of flooding**