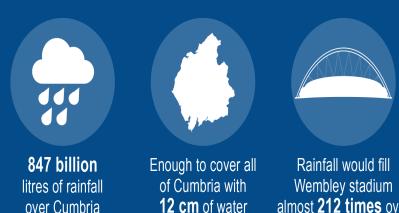

Storm Desmond brought exceptional rainfall to the north west of the country. 341.4 mm of rain fell at Honister Pass, the highest ever recorded over a 24 hour period.

over Cumbria

almost 212 times over