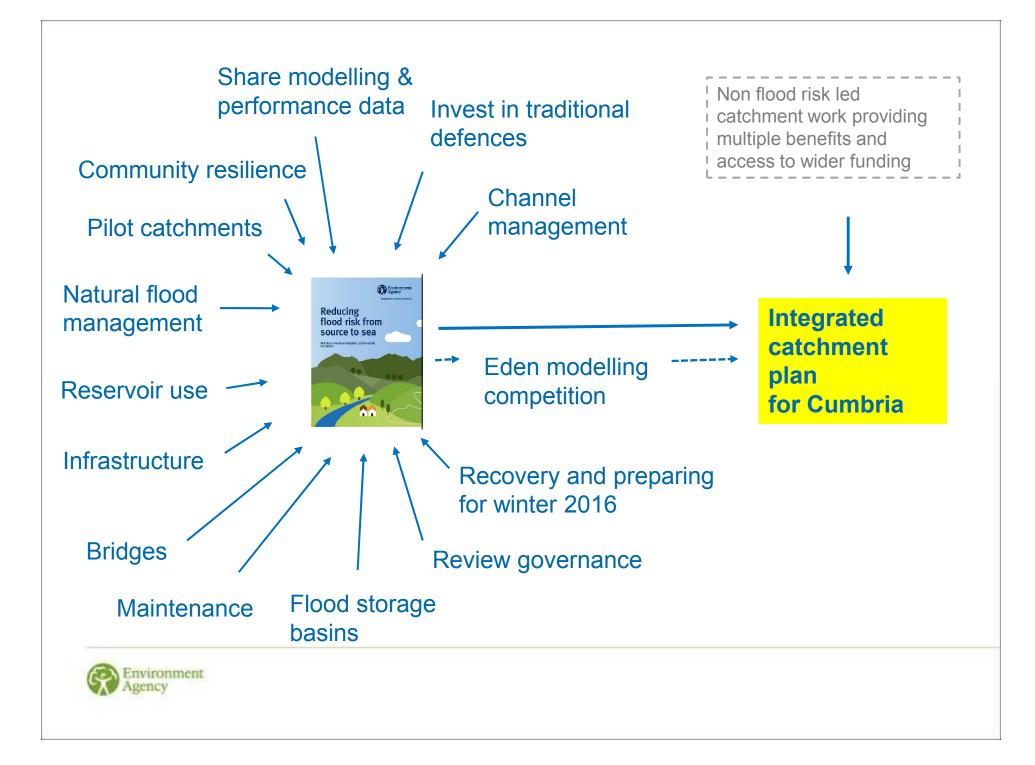

## **Preparing for winter**

(recovery funding stream seperate to future flood defence works)

- Inspected over 3,300 raised defences at cost of over £1m.
- 159 defences damaged. 75% repaired. 100% by autumn.
- Repair of drains, walls, bridges(3) and A591.
- United Utilities looking at Thirlmere, Haweswater and Wet Sleddale for flood storage capability.
- ♥ Will have removed at least 70,000 tonnes of gravel.
- Increased access to national network of pumps, sandbags and 40km of temporary defences.

#### **Preparation for winter 2016: Carlisle area**

| Project name                      | Description                                                                                                                  | Status             |
|-----------------------------------|------------------------------------------------------------------------------------------------------------------------------|--------------------|
| Carlisle - Willowholme embankment | Repair areas of scour & erosion to flood embankment following overtopping.                                                   | Complete           |
| Carlisle, Parham Beck             | Repair areas of scour & erosion to flood embankment following overtopping.                                                   | Complete           |
| Durranhill storage basin repairs  | Embankment forms part of Flood Storage Reservoir. Reinstate Embankment including the installation of a drain down structure. | On-going           |
| Carlisle, Maltings (scour)        | Reinstate the ground on the landward toe of the flood defence wall.                                                          | Complete           |
| Carlisle Maltings                 | Replace 'lift – up' flood gates.                                                                                             | By October         |
| Crosby on Eden lower embankment   | Re-profile the crest and repair local damage                                                                                 | Complete           |
| Durranhill Pumping Station        | Remove damaged surface, relay surface, repair 50m of fencing and replace damaged edge protection markers for public safety   | Complete           |
| River Eden                        | Full river channel assessment and removal of large debris which poses a flood risk.                                          | By October         |
| River Caldew                      | Full river channel assessment and removal of large debris which poses a flood risk.                                          | By October         |
| Little Caldew                     | Debris and silt removal                                                                                                      | By August          |
| Holme Head Gravel Trap            | Remove gravel. Gravel trap prevents excessive gravel accumulation at flood risk locations in Carlisle.                       | Start<br>September |
| Botcherby Bridge                  | Parapet strengthening, followed by gravel removal works                                                                      | By October         |
| River Petteril                    | Debris removal (London Road to Melbourne Park)                                                                               | On-going           |
| Environment                       |                                                                                                                              |                    |

#### Cumbria Floods Partnership

#### Cumbria Flood Action Plan

| Environment<br>Agency<br>Writing with the Curbris Rodd Partnersh |   |
|------------------------------------------------------------------|---|
| Reducing<br>flood risk from                                      |   |
| Source to sea                                                    |   |
| <b>••</b>                                                        |   |
|                                                                  | 2 |