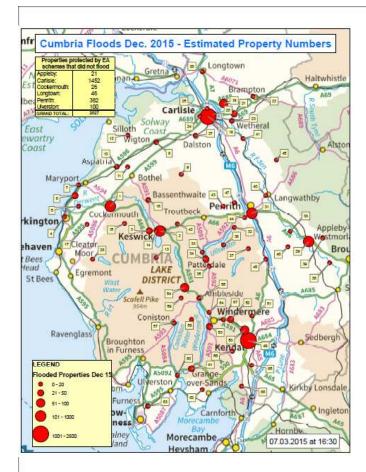

--------|--------------------|---------|---------|-----------|
| 'Main' river              | X      |                    |         |         |           |
| 'Ordinary'<br>watercourse |        | X                  | X       |         |           |
| Surface<br>water          |        | X                  |         |         |           |
| Highway<br>runoff         |        |                    |         |         | X         |
| Sewer<br>flooding         |        |                    |         | X       |           |
| Sea                       | X      |                    |         |         |           |
| Groundwater               |        | X                  |         |         |           |
| Reservoirs                | X      |                    |         |         |           |





Storm Desmond brought exceptional rainfall to the north west of the country. 341.4 mm of rain fell at Honister Pass, the highest ever recorded over a 24 hour period.





over Cumbria

almost 212 times over

## **Extent of flooding**



## **Preparing for winter**

(recovery funding stream seperate to future flood defence works)

- Inspected over 3,300 raised defences at cost of over £1m.
- 159 defences damaged. 75% repaired. 100% by autumn.
- Repair of drains, walls, bridges(3) and A591.
- United Utilities looking at Thirlmere, Haweswater and Wet Sleddale for flood storage capability.
- ♥ Will have removed at least 70,000 tonnes of gravel.
- Increased access to national network of pumps, sandbags and 40km of temporary defences.



#### **Preparation for winter 2016: Carlisle area**

|