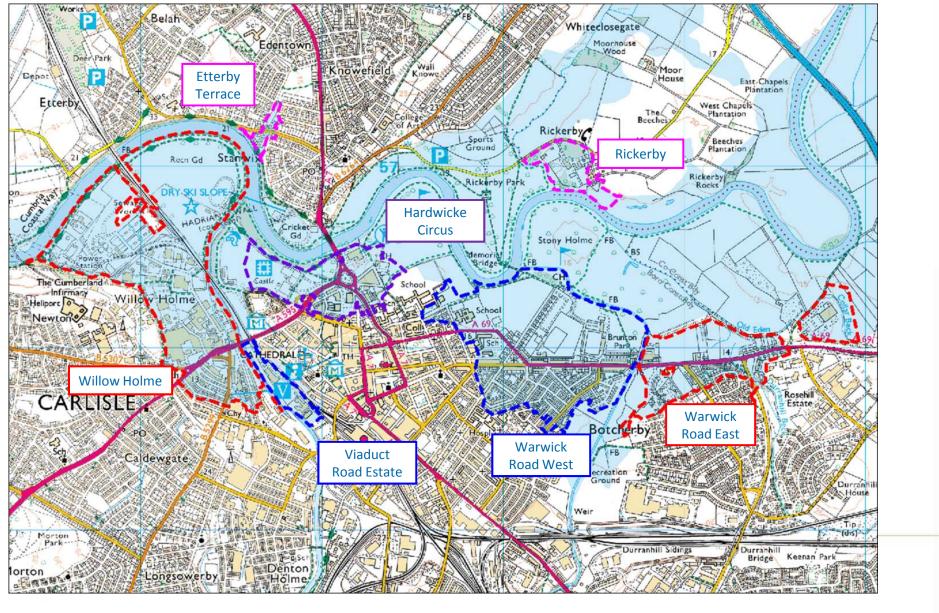

## **Extent of flooding**

# 18,000,000 m<sup>3</sup> behind defences in Carlisle