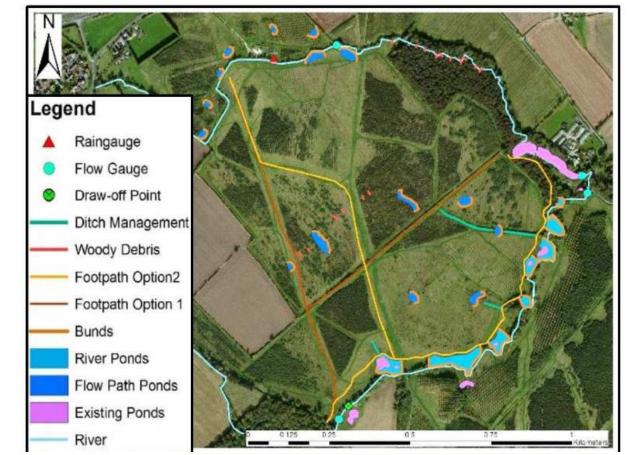

#### How could this be scaled up to benefit Carlisle?

### Lustrum Beck (proposed) – 50,000 m<sup>3</sup> in 1 km