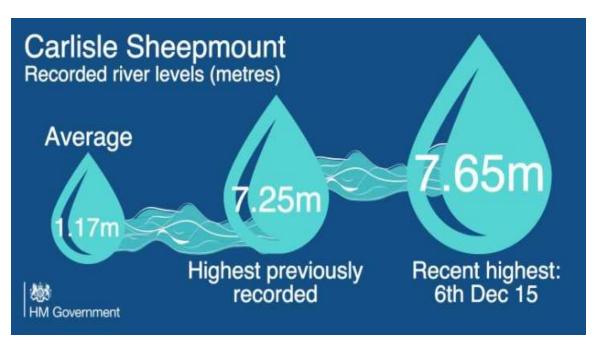

Storm Desmond brought exceptional rainfall to the north west of the country. 341.4 mm of rain fell at Honister Pass, the highest ever recorded over a 24 hour period.

over Cumbria

almost 212 times over