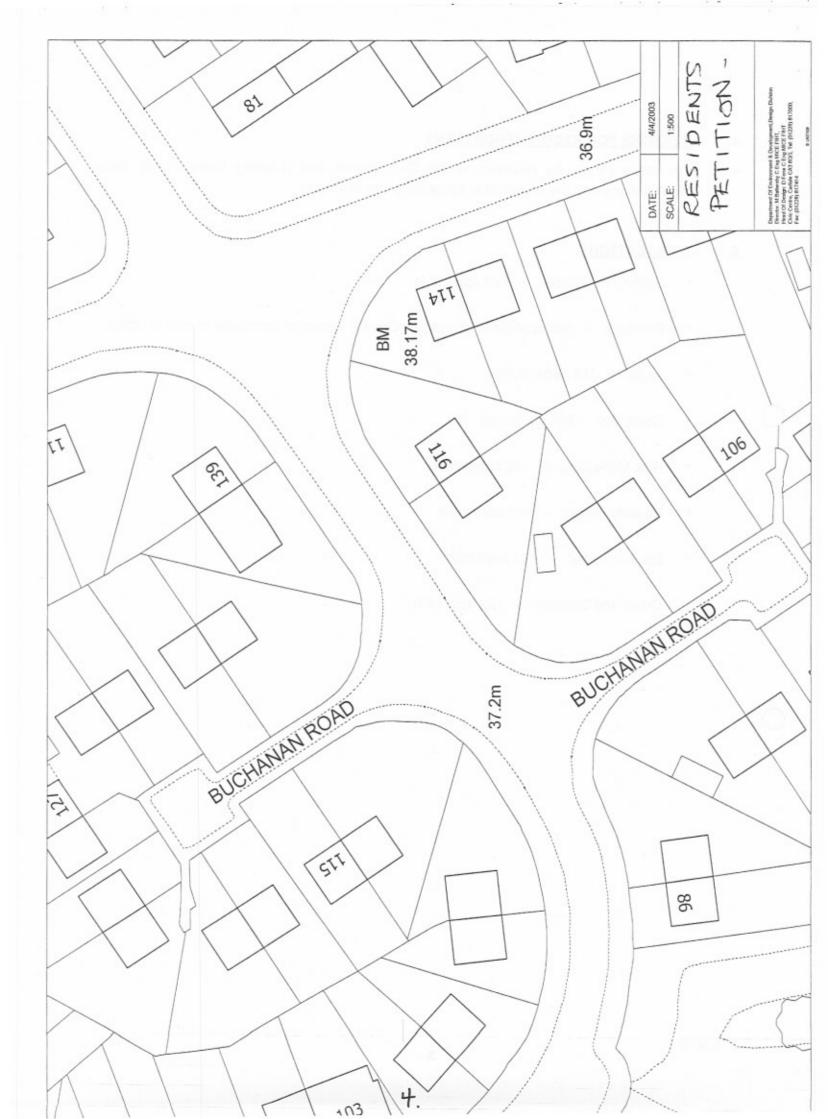

#### 1. BACKGROUND INFORMATION AND OPTIONS

- 1.1 A Petition has been received from the residents who live in the cul-de-sac (Nos. 115 to 135) on Buchanan Road. The residents are requesting widening of the cul-de-sac to improve access and parking. A copy of the Petition is attached together with a plan showing the restricted width of the cul-de-sac.
- 1.2 On the pre-war housing estates in the City there used to be many narrow cul-de-sacs of this type. The majority of these have been improved over the years mainly funded by the Housing Improvement programme. In order to widen this cul-de-sac on Buchanan Road, it would be necessary to acquire some of the front gardens of the houses in the cul-de-sac to provide the necessary space for parking.
- Highway Improvements such as this are the responsibility of the County Council. However, the private property owners in the cul-de-sac and Carlisle Housing Association also have an interest as their land would be required to enable any improvements to take place. These groups may also be willing to contribute to the cost of any improvements.
- The City Council has no direct involvement in this issue and can only encourage other organisations to co-operate in funding a solution to the problem. It is proposed that this report be forwarded to the County Council for discussion at the Carlisle Area Transport Advisory Group. It is further proposed that a copy of this report be forwarded to Carlisle Housing Association so that they can consider how they wish to progress the issue.

County Councillor Stewart F Young

Mr R Irwin, 119 Buchanan Road, Upperby

WE, THE RESIDENTS OF THE SQUARE BETWEEN 115 AND 135 BUCHANAN ROAD, UPPERBY, WISH TO DRAW THE COUNCIL'S ATTENTION TO THE FACT THAT OUR SQUARE IS BADLY IN NEED OF BETTER CAR PARKING PROVISION. TO THAT END WE REQUEST THAT OUR SQUARE BE INCLUDED IN THE PROGRAMME OF STREET WIDENING WHICH IS TAKING PLACE IN THE AREA.